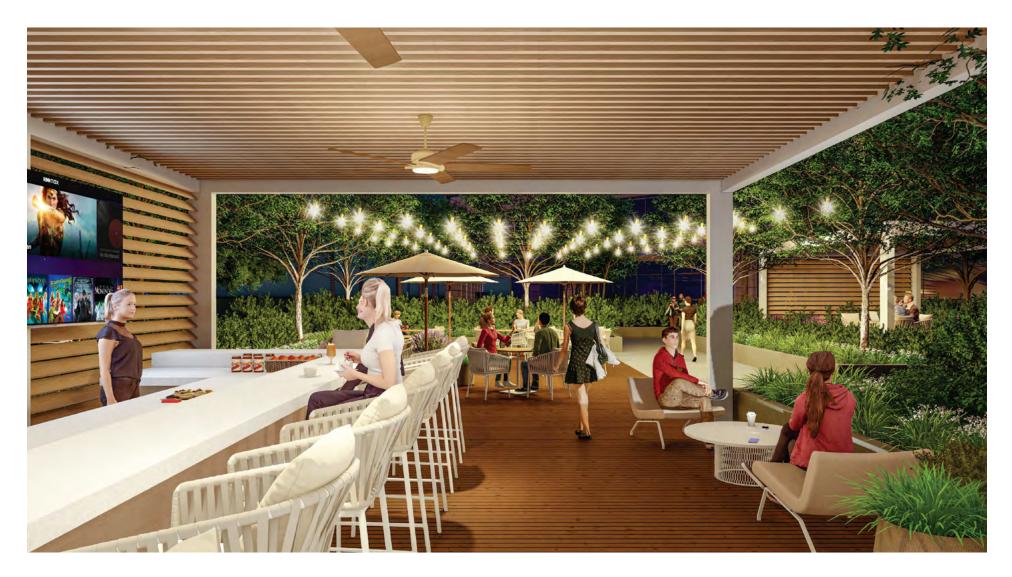

### THE MODERN WORKPLACE

Embracing the modern workspace, Studio Plaza is a distinctively designed campus that offers multiple collaborative spaces, including several outdoor pavilions and terraces.

## THE DETAILS

Distinct campus design, including several outdoor pavilions

- Subterranean parking for 1,500 cars
- Ground-floor cafeteria with patio seating
- Two cores of elevators and restroom facilities
- Full-time security on each floor
- Exceptional freeway visibility and access