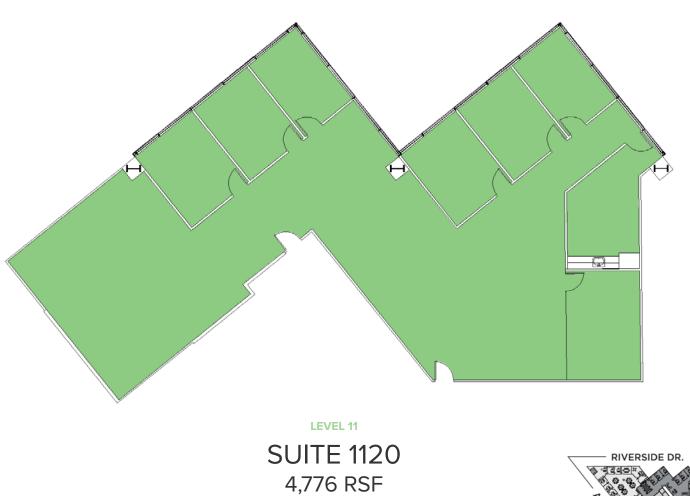

### STUDIO PLAZA SPEC SUITES (FLOORS 11-12)

a production of the second sec

Douglas Emmett Colliers

STUDIO PLAZA

STUDIOPLAZABURBANK.COM 3400 RIVERSIDE DRIVE, BURBANK, CA

### THE OPPORTUNITY

Douglas Emmett is proud to present Studio Plaza. The iconic 456,205 RSF, 12-story + penthouse office campus is grounded in the vibrant culture of Burbank's Media District — **now offering spec suites (3,000 SF and above) at the 11th and 12th level**. Located at the center of the entertainment world, adjacent to major production studios, Studio Plaza offers a rare vision of convenience and inspiration.





SPEC SUITE



# SPEC SUITE



LEVEL 11 SUITE 1110 7,628 RSF



www.StudioPlazaBurbank.com







# SPEC SUITE













LEVEL 12 SUITE 1210 5,356 RSF



www.StudioPlazaBurbank.com









www.StudioPlazaBurbank.com

#### **THE CAMPUS**

Studio Plaza's campus provides tenants and visitors with exclusive access to nearly half a million square feet of work and amenity spaces and the convenience of Douglas Emmett's unmatched service. The campus provides a rejuvenated environment for tenants — reimagined to inspire and invite.



### THE MODERN WORKPLACE

Embracing the modern workspace, Studio Plaza is a distinctively designed campus that offers multiple collaborative spaces, including several outdoor pavilions and terraces.



### THE TRANSFORMATION

Douglas Emmett has planned a comprehensive, multi-million dollar renovation at Studio Plaza. This project will include new landscapi