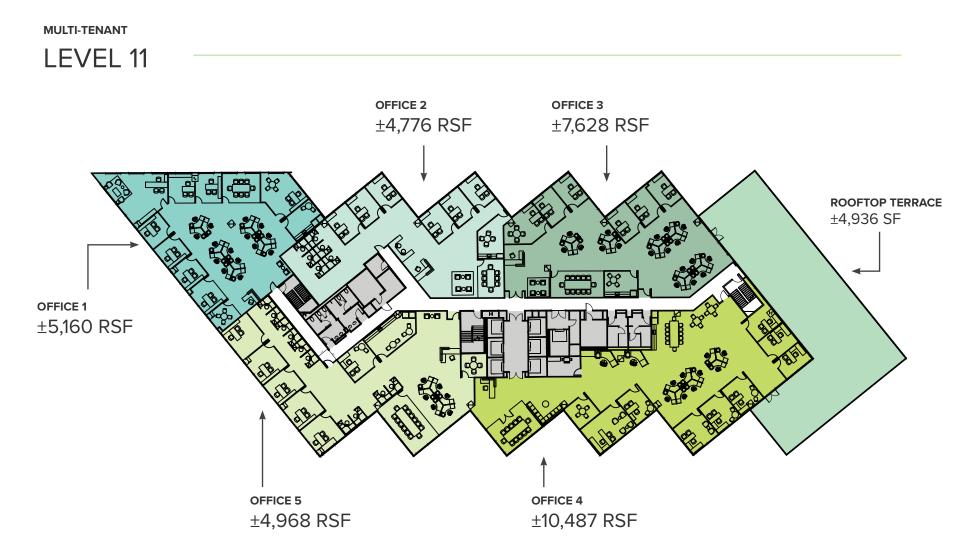

### THE OPPORTUNITY

Douglas Emmett is proud to present Studio Plaza. The iconic 456,205 RSF, 12-story + penthouse office campus is grounded in the vibrant culture of Burbank's Media District — **now offering spec suites (3,000 SF and above) at the 11th and 12th level**. Located at the center of the entertainment world, adjacent to major production studios, Studio Plaza offers a rare vision of convenience and inspiration.