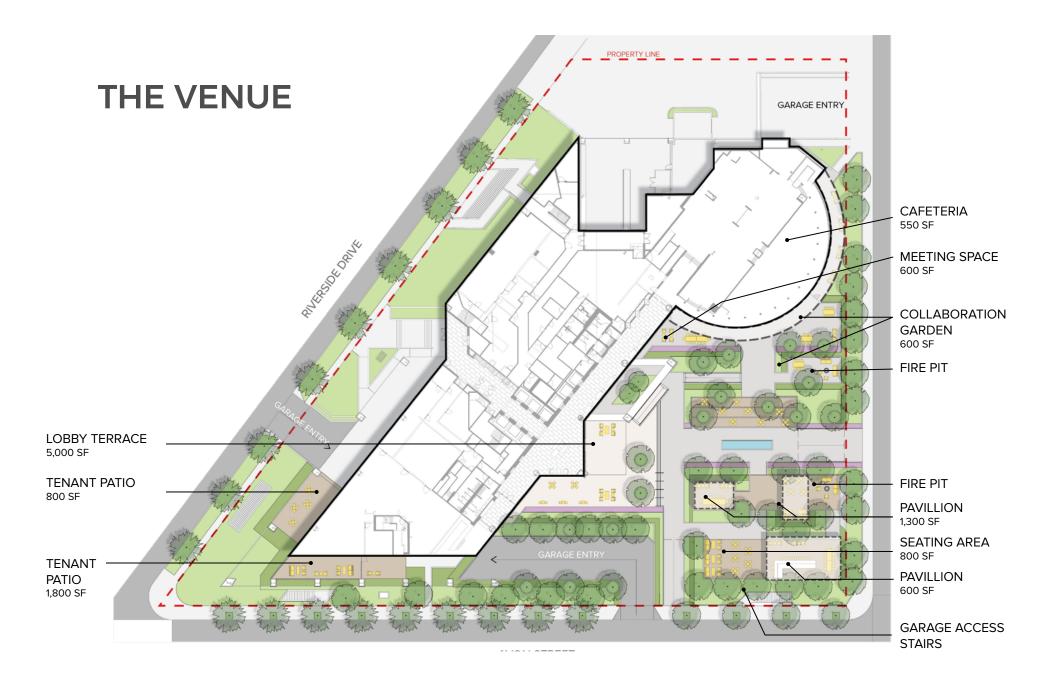

## THE DETAILS

Distinct campus design, including several outdoor pavilions

- Subterranean parking for 1,500 cars
- Ground-floor cafeteria with patio seating
- Two cores of elevators and restroom facilities
- Full-time security on each floor
- Exceptional freeway visibility and access