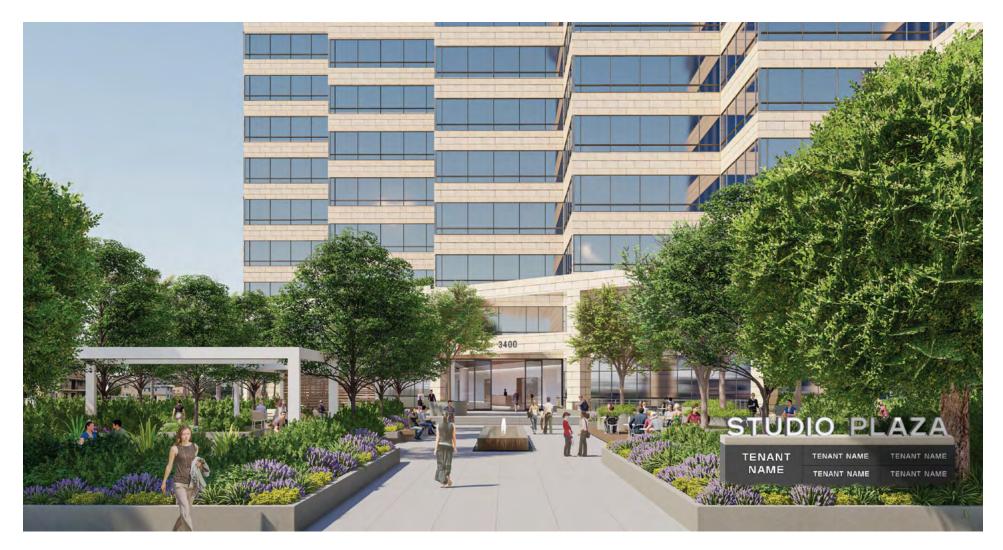

### THE OPPORTUNITY

Douglas Emmett is proud to present Studio Plaza. The iconic 456,205 RSF, 12-story + penthouse office campus is grounded in the vibrant culture of Burbank's Media District — **now offering spec suites (3,000 SF and above) at the 11th and 12th level**. Located at the center of the entertainment world, adjacent to major production studios, Studio Plaza offers a rare vision of convenience and inspiration.

#### **THE CAMPUS**

Studio Plaza's campus provides tenants and visitors with exclusive access to nearly half a million square feet of work and amenity spaces and the convenience of Douglas Emmett's unmatched service. The campus provides a rejuvenated environment for tenants — reimagined to inspire and invite.

### THE MODERN WORKPLACE

Embracing the modern workspace, Studio Plaza is a distinctively designed campus that offers multiple collaborative spaces, including several outdoor pavilions and terraces.

### THE TRANSFORMATION

Douglas Emmett has planned a comprehensive, multi-million dollar renovation at Studio Plaza. This project will include new landscaping elements and bring a modern touch to common areas.