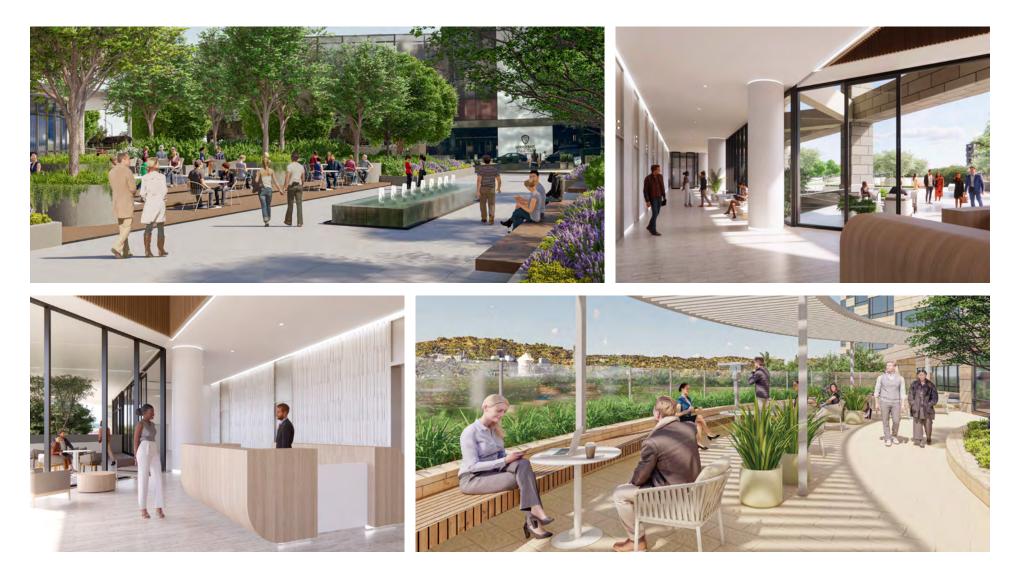

#### **THE CAMPUS**

Studio Plaza's campus provides tenants and visitors with exclusive access to nearly half a million square feet of work and amenity spaces and the convenience of Douglas Emmett's unmatched service. The campus provides a rejuvenated environment for tenants — reimagined to inspire and invite.

### THE MODERN WORKPLACE

Embracing the modern workspace, Studio Plaza is a distinctively designed campus that offers multiple collaborative spaces, including several outdoor pavilions and terraces.

## THE DETAILS

Distinct campus design, including several outdoor pavilions

- Subterranean parking for 1,500 cars
- Ground-floor cafeteria with patio seating
- Two cores of elevators and restroom facilities
- Full-time security on each floor
- Exceptional freeway visibility and access