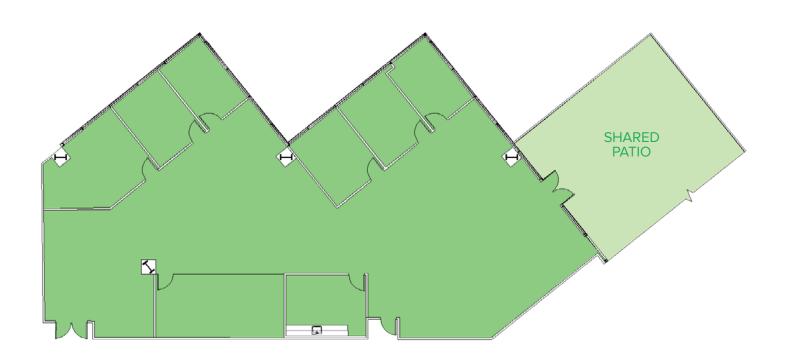

### THE OPPORTUNITY

Douglas Emmett is proud to present Studio Plaza. The iconic 456,205 RSF, 12-story + penthouse office campus is grounded in the vibrant culture of Burbank's Media District — **now offering spec suites (3,000 SF and above) at the 11th and 12th level**. Located at the center of the entertainment world, adjacent to major production studios, Studio Plaza offers a rare vision of convenience and inspiration.