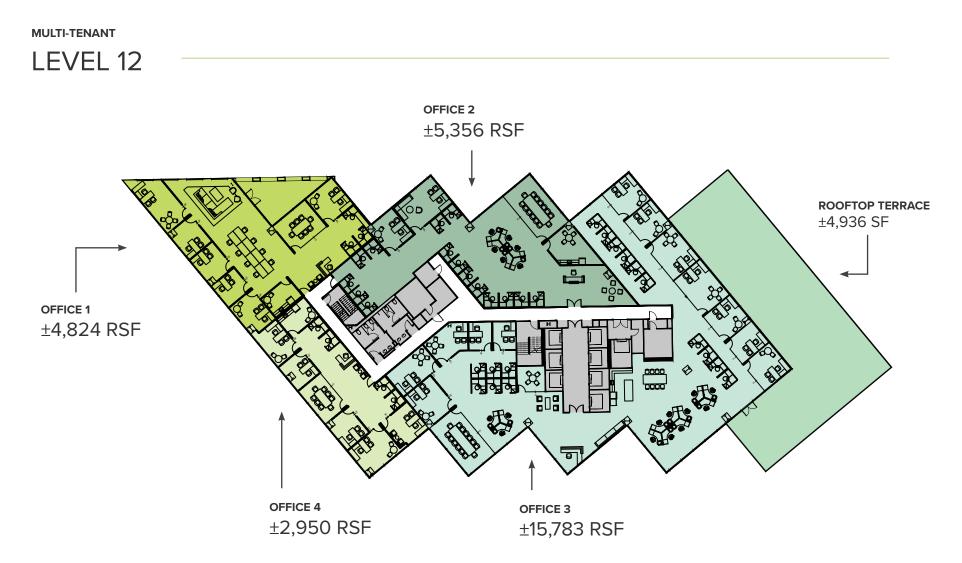

# SPEC SUITE

LEVEL 12 SUITE 1210 5,356 RSF

www.StudioPlazaBurbank.com

www.StudioPlazaBurbank.com