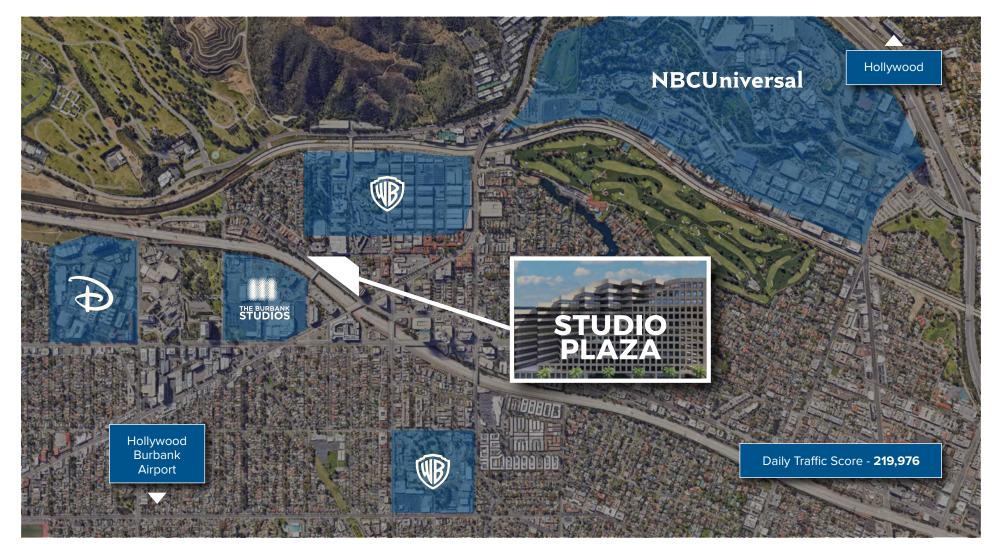

### THE OPPORTUNITY

Douglas Emmett is proud to present Studio Plaza. The iconic 456,205 RSF, 12-story + penthouse office campus is grounded in the vibrant culture of Burbank's Media District — **now offering spec suites (3,000 SF and above) at the 11th and 12th level**. Located at the center of the entertainment world, adjacent to major production studios, Studio Plaza offers a rare vision of convenience and inspiration.

### THE VICINITY

Since the 1940's, Burbank has been Los Angeles' thriving center of entertainment. The area is home to numerous major film and television studios, attracting filmmakers, artists, and professionals from all corners of the media world. The Burbank Media District offers a wide range of resources, such as state-of-the-art production facilities, post-production services, and soundstages.