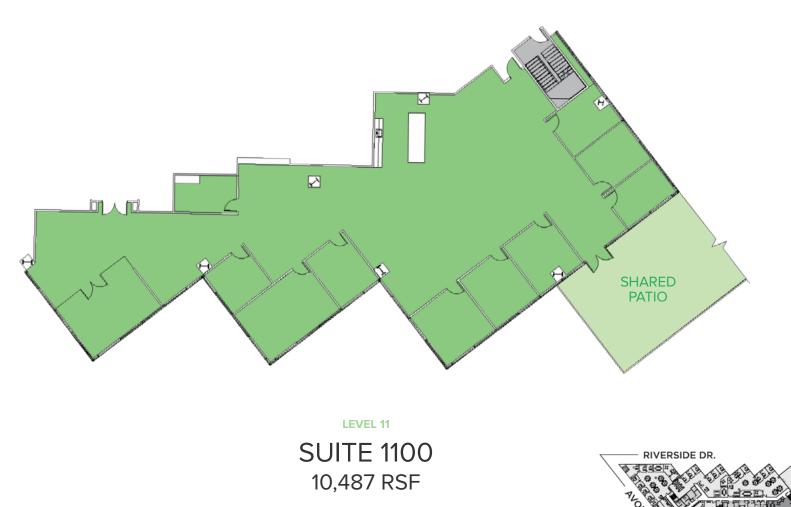

### THE OPPORTUNITY

Douglas Emmett is proud to present Studio Plaza. The iconic 456,205 RSF, 12-story + penthouse office campus is grounded in the vibrant culture of Burbank's Media District — **now offering spec suites (3,000 SF and above) at the 11th and 12th level**. Located at the center of the entertainment world, adjacent to major production studios, Studio Plaza offers a rare vision of convenience and inspiration.