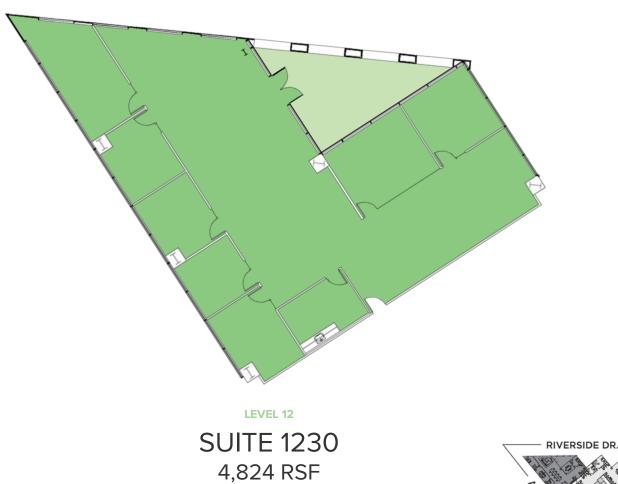

### STUDIO PLAZA SPEC SUITES (FLOORS 11-12)

a production of the second sec

Douglas Emmett Colliers

STUDIO PLAZA

STUDIOPLAZABURBANK.COM 3400 RIVERSIDE DRIVE, BURBANK, CA

### THE OPPORTUNITY

Douglas Emmett is proud to present Studio Plaza. The iconic 456,205 RSF, 12-story + penthouse office campus is grounded in the vibrant culture of Burbank's Media District — **now offering spec suites (3,000 SF and above) at the 11th and 12th level**. Located at the center of the entertainment world, adjacent to major production studios, Studio Plaza offers a rare vision of convenience and inspiration.





SPEC SUITE



# SPEC SUITE



LEVEL 11 SUITE 1110 7,628 RSF



www.StudioPlazaBurbank.com







# SPEC SUITE













LEVEL 12 SUITE 1210 5,356 RSF



www.StudioPlazaBurbank.com









www.StudioPlazaBurbank.com

#### **THE CAMPUS**

Studio Plaza's campus provides tenants and visitors with exclusive access to nearly half a million square feet of work and amenity spaces and the convenience of Douglas Emmett's unmatched service. The campus provides a rejuvenated environment for tenants — reimagined to inspire and invite.



### THE MODERN WORKPLACE

Embracing the modern workspace, Studio Plaza is a distinctively designed campus that offers multiple collaborative spaces, including several outdoor pavilions and terraces.



### THE TRANSFORMATION

Douglas Emmett has planned a comprehensive, multi-million dollar renovation at Studio Plaza. This project will include new landscaping elements and bring a modern touch to common areas.



456,205 RSF Square Footage

12 Stories