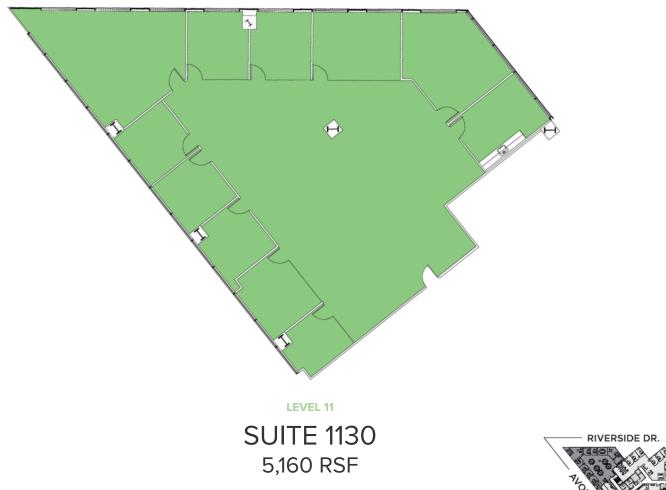

### STUDIO PLAZA SPEC SUITES (FLOORS 11-12)

a production of the second sec

Douglas Emmett Colliers

STUDIO PLAZA

STUDIOPLAZABURBANK.COM 3400 RIVERSIDE DRIVE, BURBANK, CA

### THE OPPORTUNITY

Douglas Emmett is proud to present Studio Plaza. The iconic 456,205 RSF, 12-story + penthouse office campus is grounded in the vibrant culture of Burbank's Media District — **now offering spec suites (3,000 SF and above) at the 11th and 12th level**. Located at the center of the entertainment world, adjacent to major production studios, Studio Plaza offers a rare vision of convenience and inspiration.





SPEC SUITE



# SPEC SUITE



LEVEL 11 SUITE 1110 7,628 RSF



www.StudioPlazaBurbank.com







# SPEC SUITE













LEVEL 12 SUITE 1210 5,356 RSF



www.StudioPlazaBurbank.com









www.StudioPlazaBurbank.com

#### **THE CAMPUS**

Studio Plaza's campus provides tenants and visitors with exclusive access to nearly half a million square feet of work and amenity spaces and the convenience of Douglas Emmett's unmatched service. The campus provides a rejuvenated environment for tenants — reimagined to inspire and invite.



### THE MODERN WORKPLACE

Embracing the modern workspace, Studio Plaza is a distinctively designed campus that offers multiple collaborative spaces, including several outdoor pavilions and terraces.



### THE TRANSFORMATION

Douglas Emmett has planned a comprehensive, multi-million dollar renovation at Studio Plaza. This project will include new landscaping elements and br